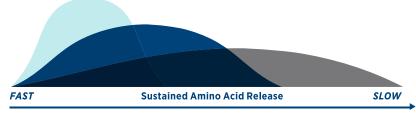

#### Recover faster

Tri-Release Protein offers a sustained amino acid release, which optimizes muscle recovery